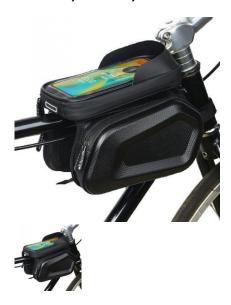

Top Tube Saddle Bag - Ebike / Bicycle Front Frame Saddle Bag & Waterproof Touchscreen Cell Phone Holder with Sunshade, Universal Mount, Black, 7.5x x 4.5in (19 x 11.5cm) - PBC615F1

Rating: Not Rated Yet **Price** 

## Description

Universal fit, top tube saddle bag (aka front frame saddle bag) for E-bikes and bicycles with waterproof touchscreen cell phone compartment. Black design matches all styles. High quality thermoplastic polymer, polyurethane (PU) blend with durable ethyl vinyl acetate (EVA) structure. Total dimensions 7.5 x 4.5 inches (19 x 11.5 centimeters).