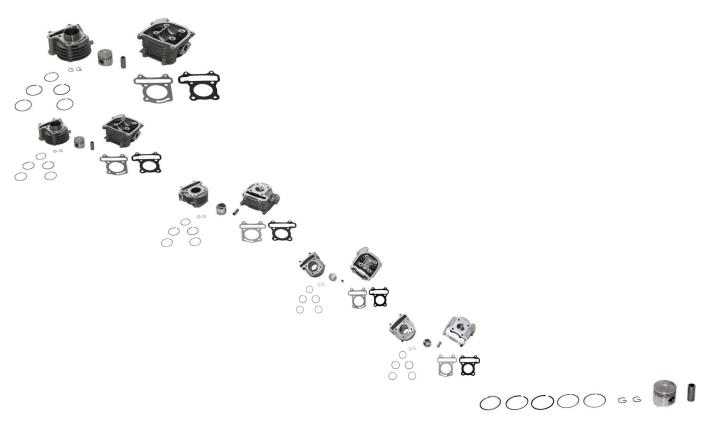

## Top End Assembly - GY6, 50cc, Air Cooled, Complete Top End Assembly - 20A8957 - PBC1455F1

Rating: Not Rated Yet **Price** 

\$156.79

1 / 2

Ask a question about this product

## Description

Complete 50cc GY6 top end assembly. 4-stroke 50cc GY6 air-cooled profile is used for most engine brands commonly found in Chinese ATVs, go karts, dirt bikes and other powersports product. Applicability includes the majority of models from companies like Zongshen, Lifan, Loncin, Jipin as well as the majority of primary, secondary and tertiary quality level manufacturers.

## Associated Parts:

- 20A8895 Cylinder Head Assembly
- 20A8955 Cylinder Block Assembly

2 / 2