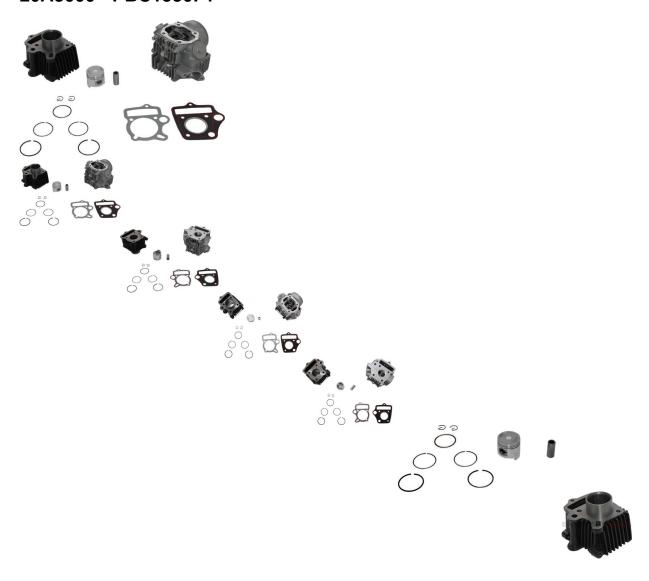

## Top End Assembly - 50cc, Air Cooled, Complete Top End Assembly - 20A8000 - PBC1530F1

Rating: Not Rated Yet **Price** 

\$166.59

Ask a question about this product

## Description

Complete 50cc top end assembly. 4-stroke 50cc profile is used for most engine brands commonly found in Chinese ATVs, go karts, dirt bikes and other powersports product. Applicability includes most models from companies like Zongshen, Lifan, Loncin, Jipin as well as the majority of primary, secondary and tertiary quality level manufacturers. Bore size is 39mm. Block size is 49cm3.

## Associated Parts:

- 20A8800 Cylinder Head Assembly
- 20A8400 Cylinder Block Assembly