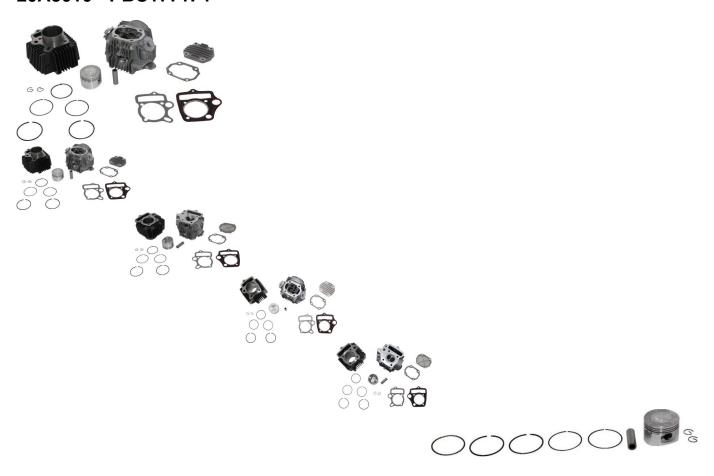

## Top End Assembly - 110cc, Air Cooled, Complete Top End Assembly - 20A8010 - PBC1771F1

Rating: Not Rated Yet **Price** 

\$166.59

Ask a question about this product

## Description

Complete 110cc top end assembly. 4-stroke 110cc profile is used for most engine brands commonly found in Chinese ATVs, go karts, dirt bikes and other powersports product. Applicability includes most models from companies like Zongshen, Lifan, Loncin, Jipin as well as the majority of primary, secondary and tertiary quality level manufacturers. Bore size is 52.4mm. Block size is 107cm3.

## Associated Parts:

- 20A8810 Cylinder Head Assembly
- 20A8410 Cylinder Block Assemby