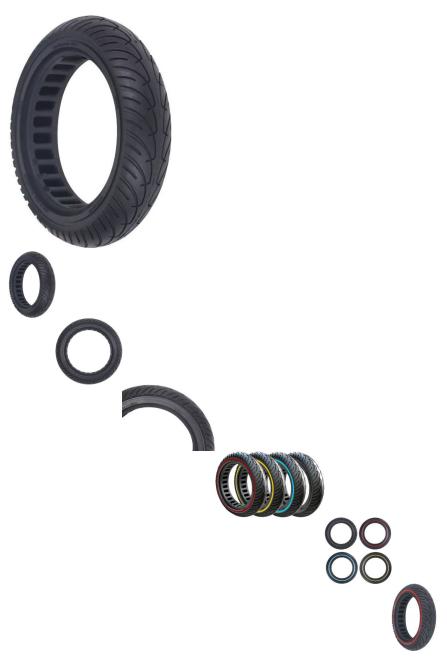

Tire - 8.5x2, Line Honeycomb, Solid - PBC40K0F1

Rating: Not Rated Yet **Price** 

\$28.99

1 / 2

MOTOSPORTS: ATV's | Dirt Bikes | Electric Scooters | Electric Bikes | PARTS - Tire -

Ask a question about this product

## Description

Solid tire, 8.5x2 size, line honeycomb construction. Advantages include puncture-proof operation and no-need-to-inflate maintenance. Honeycomb tire engineering provides the reliability of a solid tire while also contributing additional shock absorption and suspension characteristics during operation. Commonly used for kick scooters, hoverboards and E-mobility products.