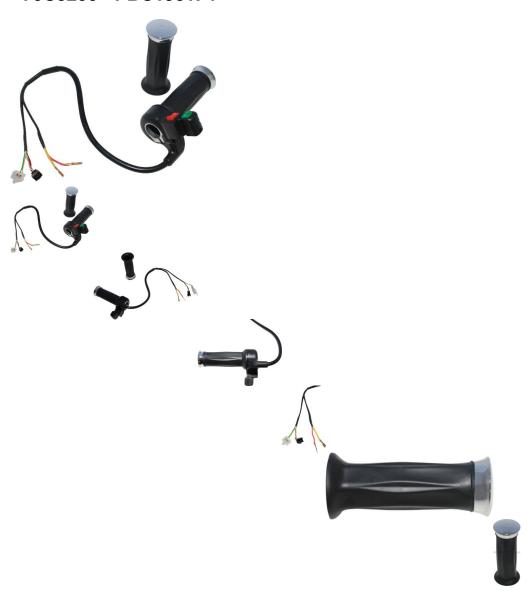

Throttle Lever - Twist Grip, Electric Scooter, 350W, 500W, 800W, 1000W (Set) - 70C3200 - PBC1981F1

Rating: Not Rated Yet **Price** 

\$48.99

| Handle | Bar | & | Brake | Switches: | Throttle | Lever | _ | Twist | Grip, | Electric | Scooter, | 350W, |  |
|--------|-----|---|-------|-----------|----------|-------|---|-------|-------|----------|----------|-------|--|
|--------|-----|---|-------|-----------|----------|-------|---|-------|-------|----------|----------|-------|--|

## Description

Hand throttle, twist grip throttle assembly set (left and right, 2pcs total). This throttle assembly is commonly used for electric scooters of all sizes. Most commonly (though not exclusively) used for 350W, 500W, 800W and 1000W electric scooters in the 24V, 36V, 48V, 60V, 72V, 84V and 96V ranges. Popular with companies such as TaoTao, Daymak, Luyuan and Gio (example PB710), as well as many other manufacturer and importer variations.