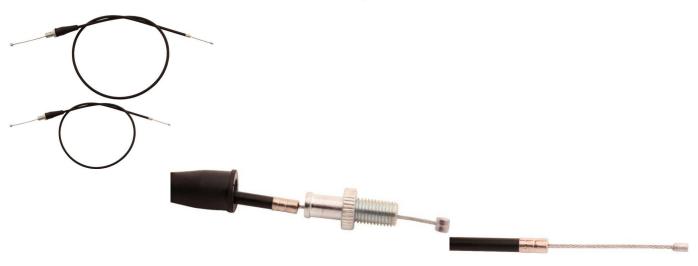

1 / 2

- Total Core Wire Length: 125.3cm
  Sheath Length: 85cm
  Thread Length: 2cm
  Thread Type: M10
  Cable Travel Length: 36.6cm
  Cable Stops: 4.8mm, 3mm

2 / 2