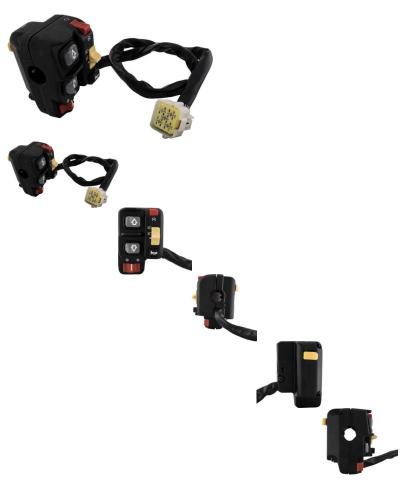

## Description

This handle bar mounted switch is often referred to as "instrument switch", "light switch" "starter switch" and many other names. Most commonly (but not exclusively) used for 400cc ATVs from companies like Odes and Liangzi.

Common Liangzi model names consist of variations of "Liangzi 400cc ATV", "Liangzi 400cc UTV", "Liangzi 400cc XUV", "Liangzi 400cc XUV", "Liangzi 400cc 4x4", "Liangzi LZ400", "Liangzi LZ400-4", Liangzi LZ400-C etc. Listed Liangzi switch part number is 04-0919008 and listed on the factory parts list as "electric shift switch housing".

Common Odes model names consist of variations of "Odes 400cc ATV", "Odes 400cc UTV", "Odes 400cc XUV", "Odes 400cc 4x4" etc. Common listed Odes switch part number is 04-0919008 and listed on the factory parts list as "electric shift switch housing".