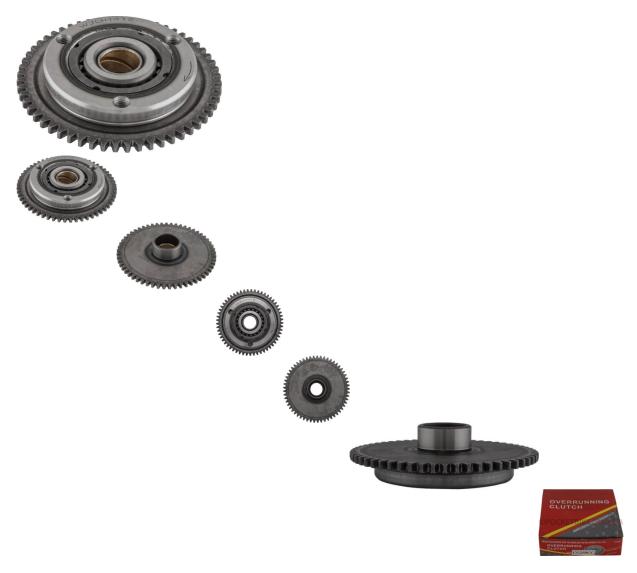

## Description

Starter clutch, also known as 'overrunning starter bypass', 'overrunning clutch plate' and 'one way starter bearing'. This overrunning clutch plate (also known as a starter clutch and starter bypass) assembly applies to (but is not restricted to) 50cc to 250cc air cooled engines and is most commonly used for 50cc to 250cc automatic ATVs, dirt bikes, and buggies/go-karts. The purpose of this component is to prevent damage to the starter when the machine is in operation.