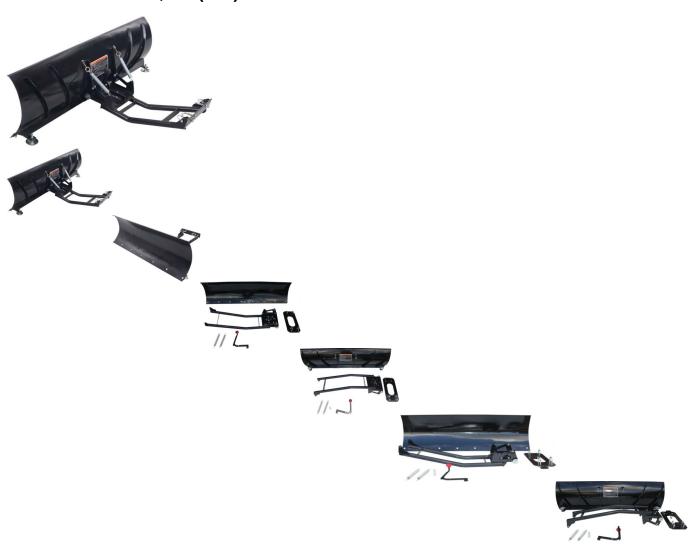

Description

Universal Snow Plow - ATV/UTV, 5 foot (60") - 1.5m. 26 degree rotation to either side, 52 degree total pivot range.

Will fit on a 34cm frame. Centre Mount construction.

U Bolt 5cm x 10cm centre hole to centre hole, 28.5cm interior mount centre hole to centre hole. Plow blade thickness is approximately 2.3mm (13 gauge steel). Adjustable multi-stage range of motion is approximately 45 degrees to either side.