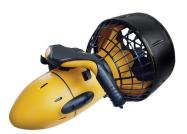

## 24 Volt Battery Charger For Sea Scooter Charger 9 BC03S-PBC4590





Sea Scooter Charger. 24Volt

Rating: Not Rated Yet **Price** 

\$29.99

24 h

Ask a question about this product

Description Seascooter battery charger. 24 Volt battery Charger for Sea Scooter

2 male pins

It has a LED indicator glows red when charging and green when charging is completed.

1 / 2

Input Voltage: AC 100 - 240V 50/60hz Output Voltage: 24.0 Volts DC

Max 1.6A

Will fit most sea scooters on the market today. Will also fit other brands such as Wesley Sports, Xtreme Scooters X-160

## Will Fits:



Sea Scooter

And many more similar Brands and Models

2 / 2