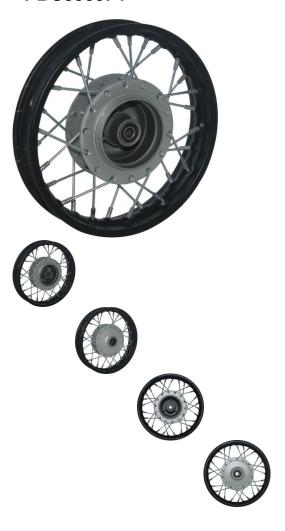

## Rim - Front 10" Black, Steel Dirt Bike Rim 1.40x10 Drum Brake - 40D4203BK - PBC3505F1

Rating: Not Rated Yet **Price** 

\$78.39

## Description

Front Steel Dirt Bike Rim, 10" Black rim primarily used for 50cc to 90cc dirt bikes. This rim uses rear drum brake and shoes. For 10 inch rear tire 3.00-10. For the (but not exclusive to) little drum brake dirt bikes like the Tao Tao ATD90. Note that 1.40x10 and 1.65x10 rims are interchangeable in most applications.