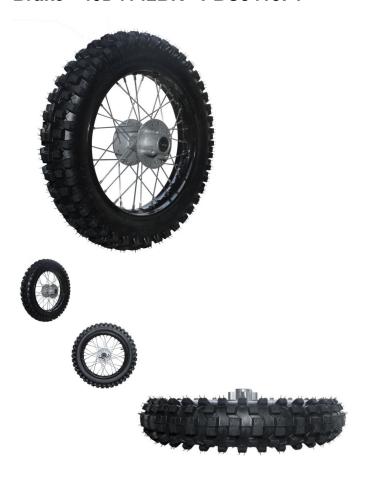

## Description

This kit contains a 14 inch rear black rim (1.85x14) and 14 inch aggressive ('knobby') rear tire (90/100-14). Primarily (though not exclusively) used for 110cc, 125cc, 140cc, 150cc, 150cc, 200cc, 250cc and 300cc dirt bikes / pit bikes with 14 inch rear and 17 inch front wheel combination. This rim uses a brake disc/rotor.

- Placement: Rear
- Braking System: Disc/Rotor
- Rim Size: 1.85x14Tire Size: 90/100-14Axle Mount Hole: 12mm
- Bolt Mount Across (center to center): 47mm
- Bolt Mount Diagonal (center to center): 65mm