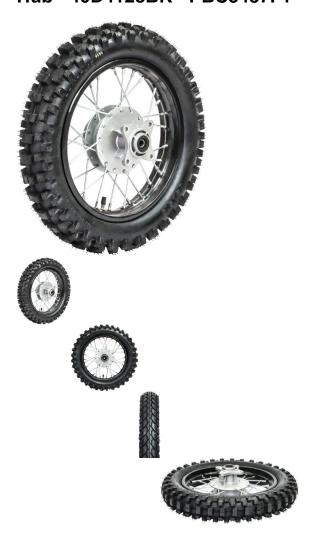

## Rim and Tire Set - Rear 12" Black Rim (1.85x12) with 80/100-12 Tire, Axle Hub - 40D4128BK - PBC3487F1

Rating: Not Rated Yet **Price** 

\$137.19

## Description

This kit contains a 12 inch rear black rim (1.85x12) and 12 inch aggressive ('knobby') rear tire (80/100-12 aka 3.00x12 or 3.00-12) primarily (though not exclusively) used for 50cc, 70cc, 90cc, 110cc, 125cc, 140cc, 150cc and 155cc dirt bikes / pit bikes. This rim is aluminum alloy with a normal steel hub. This rim uses a drum brake.

• Placement: Rear • Rim Size: 1.85x12

• Tire Size: 80/100-12 / 3.00x12

• Axle Mount Hole: 12mm

• Bolt Mount Across Sprocket (center to center): 76mm Bolt Mount Diagonal Sprocket (center to center): 92mm

 Brake drum hub inner diameter: 33.9mm • Brake drum hub outer diameter: 89.8mm