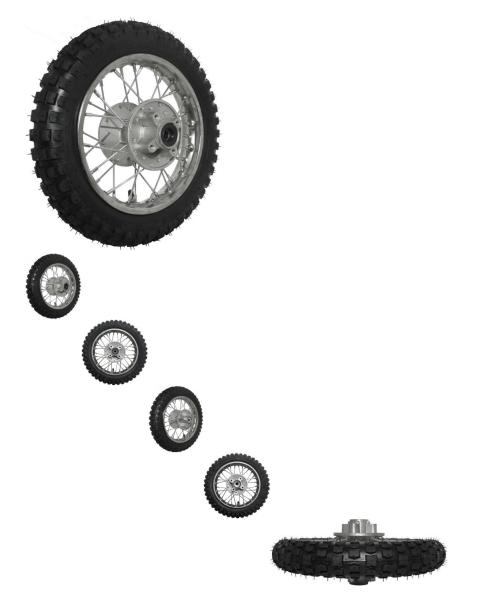

Rim and Tire Set - Rear 10" Chrome Rim (1.40x10) with 2.50-10 Tire, Disc Brake - 40D4108CR - PBC3447F1

Rating: Not Rated Yet **Price** 

\$122.49

Ask a question about this product

## Description

This kit contains a 10 inch rear chrome rim (1.40x10) and 10 inch tire (2.50-10) primarily (though not exclusively) used for 50cc, 70cc, 90cc, 110cc and 125cc dirt bikes / pit bikes. This rim uses a brake disc/rotor. Note that 1.40x10 and 1.65x10 rims are interchangeable in most applications.

- Placement: Rear
- Braking System: Disc/Rotor
- Rim Size: 1.40x10
- Tire Size: 2.50-10
- Axle Mount Hole: 12mm
- Bolt Mount Across (center to center): 50mm
- Bolt Mount Diagonal (center to center): 70mm