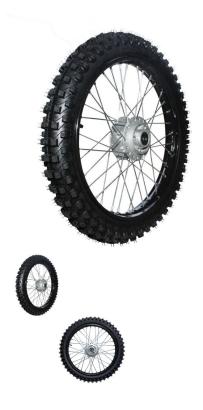

## Rim and Tire Set - Front 17" Black Rim (1.40x17) with 70/100-17 Tire, Disc Brake - 40D4171BK - PBC3528F1

Rating: Not Rated Yet **Price** 

\$186.19

Ask a question about this product

1 / 2

## Description

This kit contains a 17 inch front black rim (1.40x17) and 17 inch aggressive ('knobby') front tire (70/100-17). Primarily (though not exclusively) used for 110cc, 125cc, 140cc, 150cc, 150cc, 250cc and 300cc dirt bikes / pit bikes. This rim uses a brake disc/rotor.

• Placement: Front

• Braking System: Disc/Rotor

Rim Size: 1.40x17
Tire Size: 70/100-17
Axle Mount Hole: 12mm

• Bolt Mount Across (center to center): 47mm

• Bolt Mount Diagonal (center to center): 65mm