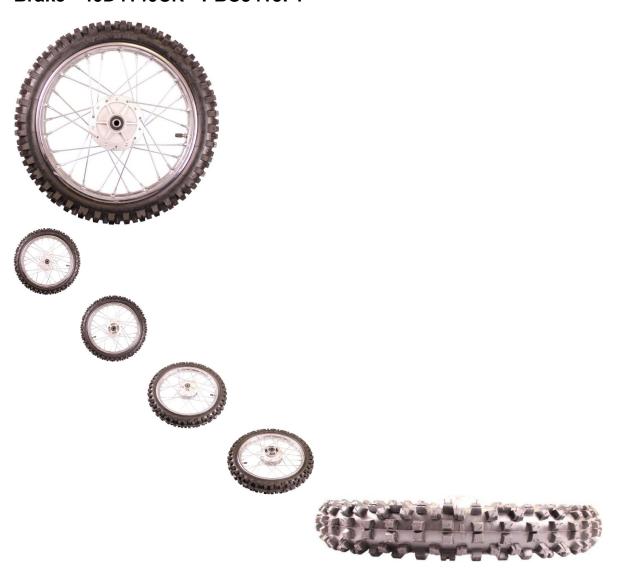

## Rim and Tire Set - Front 14" Chrome Rim (1.40x14) with 2.50-14 Tire, Disc Brake - 40D4140CR - PBC3413F1

Rating: Not Rated Yet **Price** 

\$132.29

## Description

This kit contains a 14 inch front chrome rim (1.40x14) and 14 inch aggressive ('knobby') front tire (2.50-14, also known as 60/100-14). Primarily (though not exclusively) used for 50cc, 70cc, 90cc, 110cc, 125cc, 140cc, 150cc and 155cc dirt bikes / pit bikes. This rim uses a brake disc/rotor. The diagonal bolt pattern for this tire (on the brake disc side) is 58.8mm from inside-hole to inside-hole and the side-by-side bolt diameter from inside-hole to inside-hole is 39.3mm Brake discs matching this rim profile can be found at our part numbers 90A2065 and 90A2070.

• Placement: Front

• Braking System: Disc/Rotor

• Rim Size: 1.40x14

• Tire Size: 60/100-14 (2.50-14)

• Axle Mount Hole: 12mm

• Bolt Mount Across (center to center): 47mm

• Bolt Mount Diagonal (center to center): 65mm