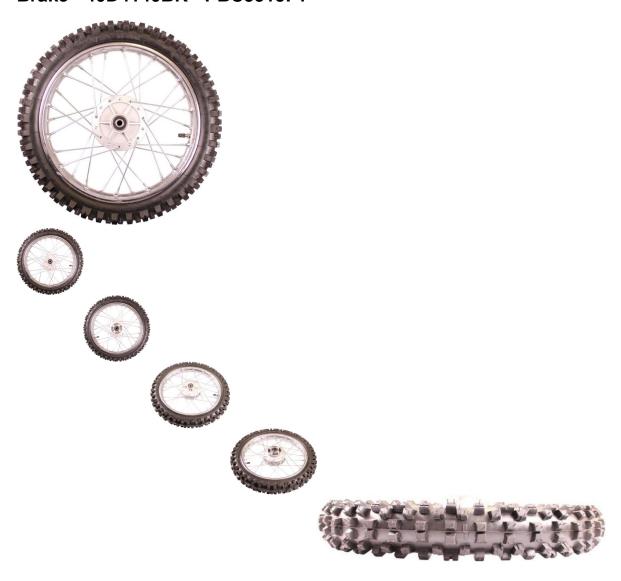

## Description

This kit contains a 14 inch front black rim (1.40x14) and 14 inch aggressive ('knobby') front tire (2.50-14, also known as 60/100-14). Primarily (though not exclusively) used for 50cc, 70cc, 90cc, 110cc, 125cc, 140cc, 150cc and 155cc dirt bikes / pit bikes. Brake discs matching this rim profile can be found at our part numbers 90A2065 and 90A2070.

- · Placement: Front
- Braking System: Disc/Rotor
- Rim Size: 1.40x14
- Tire Size: 60/100-14 (2.50-14)
- Axle Mount Hole: 12mm
- Bolt Mount Across (center to center): 47mm
- Bolt Mount Diagonal (center to center): 65mm