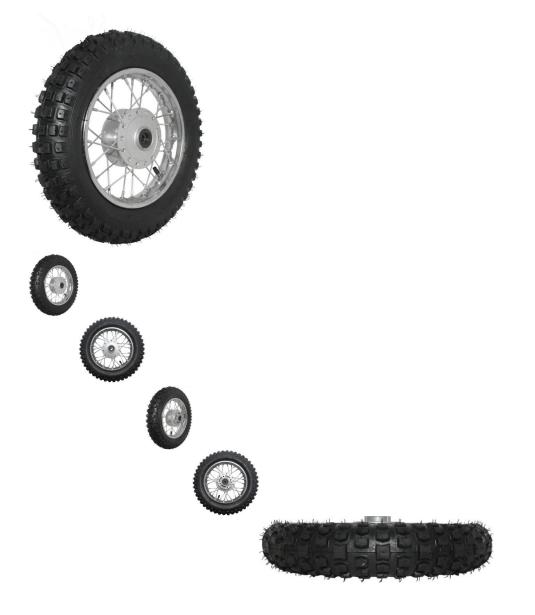

Rim and Tire Set - Front 10" Chrome Rim (1.40x10) with 3.00-10 Tire, Disc Brake - 40D4104CR - PBC3506F1

Rating: Not Rated Yet **Price** 

\$117.59

Ask a question about this product

## Description

This kit contains a 10 inch front chrome rim (1.40x10) and 10 inch tire (3.00-10) primarily (though not exclusively) used for 50cc, 70cc, 90cc, 110cc and 125cc dirt bikes / pit bikes. This rim uses a disc brake. Note that 1.40x10 and 1.65x10 rims are interchangeable in most applications.

- Placement: Front
- Braking System: Disc/Rotor
- Rim Size: 1.40x10
- Tire Size: 3.00-10
- Axle Mount Hole: 12mm
- Bolt Mount Across (center to center): 47mm
- Bolt Mount Diagonal (center to center): 65mm