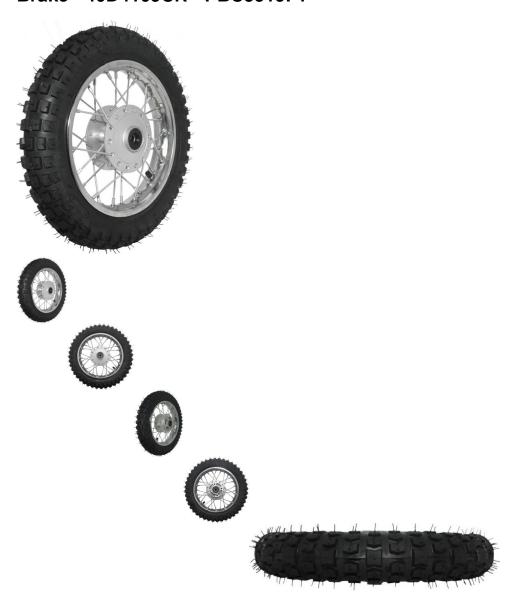

## Description

This kit contains a 10 inch front chrome rim (1.40x10) and 10 inch tire (2.50-10) primarily (though not exclusively) used for 50cc, 70cc, 90cc, 110cc and 125cc dirt bikes / pit bikes. This rim uses a brake disc/rotor. Note that 1.40x10 and 1.65x10 rims are interchangeable in most applications.

- Placement: Front
- Braking System: Disc/Rotor
- Rim Size: 1.40x10Tire Size: 2.50-10Axle Mount Hole: 12mm
- Bolt Mount Across (center to center): 47mm
  Bolt Mount Diagonal (center to center): 65mm