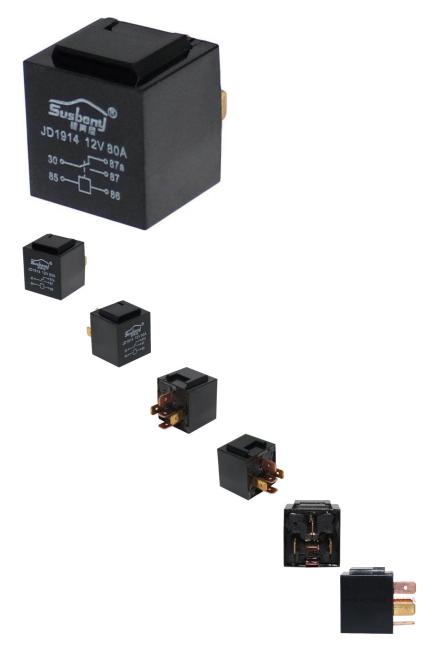

Relay - 2WD/4WD Selector, UTV, Odes, 800cc, JD1914 - 10A1180 - PBC2045F1

Rating: Not Rated Yet Price

\$39.19

Ask a question about this product

- Voltage: 12V
- Amperage: 80A

Manufacturer Part Numbers: • Odes: 09-0933000

Manufacturer Part Numbers:

- 09-0933000
- JD1914
- 21040400402