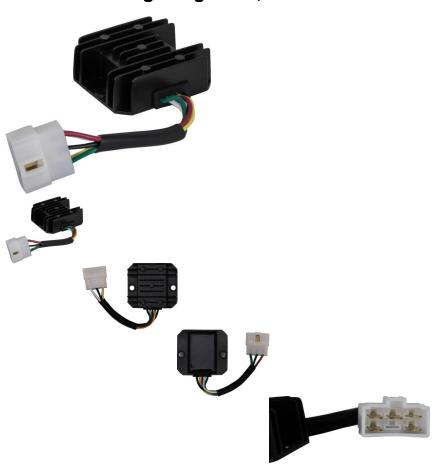

## Description

This rectifier (voltage regulator) is typically found in the Electric System section of several part manuals. Commonly used for but not limited to 125cc engines. It is most popularly known for its use in **Honda** TRX 125 / TRX125 (1985-1986), as well as many other brands of ATVs, dirt bikes, scooters, go karts (buggies), and engines with alternative profile names. This rectifier (voltage regulator) has 5 wires and 1 male plug with 5 pins.