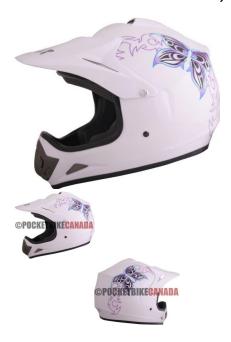

## PHX Zone 3 - Sunshine, Gloss White, M - PBC060WT-MF1

Rating: Not Rated Yet **Price** 

\$94.99

Ask a question about this product

Description

\*\*Note: Stock may differ from picture. Current model has a blue butterfly and pattern instead of purple butterfly / pattern.

The **PHX Zone 3** motocross helmet is amongst the lightest helmets in its class. Advanced ABS structure, treated hardware and advanced moisture/heat resistant adhesives yield a performance blend of durability and lightweight construction.