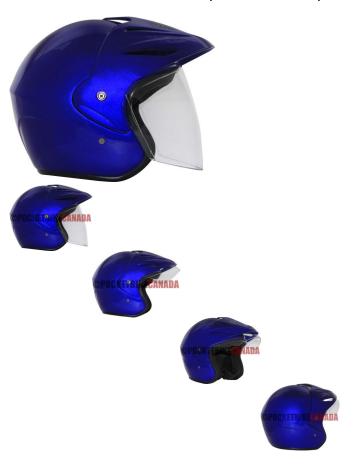

## Description

The ? open face PHX Street -Elite- Edition is the lightest helmet in its class. It exceeds all DOT safety standards and is certified for use in the USA, Canada and Mexico.

Advanced ABS structure, treated hardware, and moisture & heat resistant adhesives yield a performance blend of durability and lightweight construction.

A full extension face shield with 90 degree pivoting motion provides the rider with optional shield protection at any time. Motion slip-lock feature holds the visor in place in every one of the 20 pivot settings. Each PHX Street also includes an ultra-soft padded chin strap with heavy-duty snap buckle to ensure maximum comfort, ventilation and uncompromising safety that exceeds industry standards.