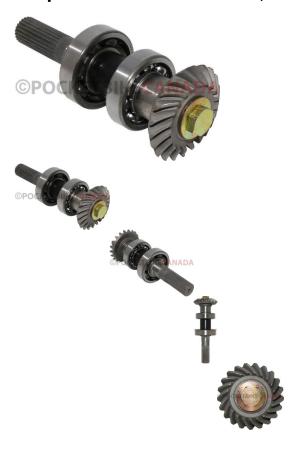

## Description

This output driven shaft / driven shaft assy is typically found in the Reduction Box Assy section of several part manuals. Commonly used for but not limited to water cooled 4-stroke 172MM / 250cc engines. It is most popularly known for its use in CF Moto 172MM / 172MM-B, and Hammerhead SS250, as well as many other brands of ATVs, dirt bikes, scooters, go karts (buggies), and engines with alternative profile names.

## **Manufacturer Part Numbers:**

- CF Moto Part Numbers: 0130-064000, 172MM-B-064000, 172MM-B-064000II "DRIVEN SHAFT ASSY"
- Hammerhead Part Number: 172MM-B-064000 "DRIVEN SHAFT ASSY"