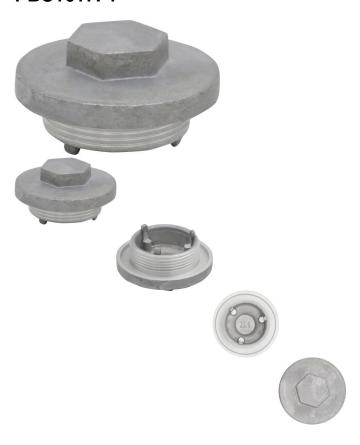

## Oil Drain Plug -Cap, Screw, 250cc, ATV, Jianshe, Baja - 30A2527 - PBC1617F1

Rating: Not Rated Yet **Price** 

\$14.69

Ask a question about this product

## Description

Engine cap/oil drain plug (screw top). This is a very common profile and is used for (but not limited to) many big brand and lesser brand name machines from all over the world. Common format for many machines in the 250cc range. Most commonly used for (but not limited to) 250cc ATVs such as the Jianshe JS250 Mountain Lion and Baja Wilderness Trail 250 (WD250-U) ATV as well as many other clones, rebrands and similar displacement machines.