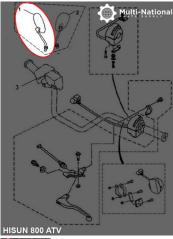

## Mirror - Left, 800cc, ATV, Hisun - MIR7985 - PBC338F1

Rating: Not Rated Yet Price

\$42.13

Ask a question about this product

Description

Left mirror. Commonly used for (but not limited to) 800cc engines, such as the Hisun 800cc 4x4 ATVs, as well as many other clones, rebrands and similar displacement machines.

Common Hisun model names are primarily listed as variations of "Hisun 800cc ATV", "Hisun HS800ATV" and "HSUN HS800 E-mark EFI". Common listed Hisun mirror part number is 89210-107-0000 and ERP part number is 89210-107-0000. Also applies to some other variations of Hisun models.