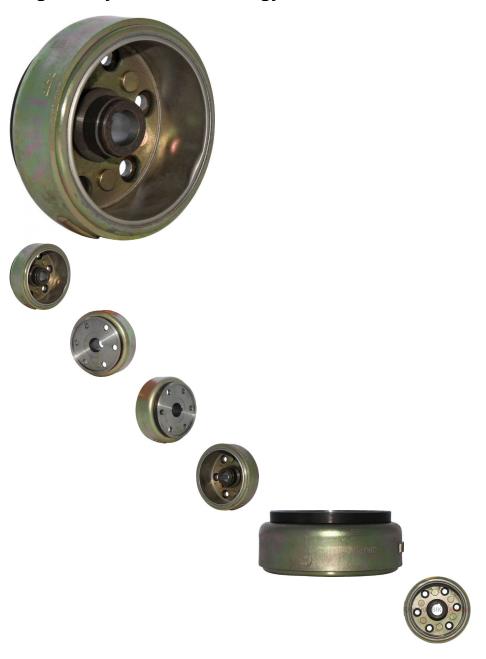

## Description

This magneto cylinder / stator housing applies to (and is not limited to) 150cc to 400cc engines. Most commonly used for 260cc and 300cc ATVs, dirt bikes, scooters, buggies and other motorized vehicles from a wide range of manufacturers.

Common Xingyue model names consist of variations of "Xingyue ST260 ATV", "Xingyue 260cc ATV", "XY ST260 ATV", "XY 260cc ATV" etc. Common listed Xingyue stator / magneto cylinder housing part number is 127004030020 and formal description is "MAGNETO MAGNET".

## Manufacturer Part Numbers:

- Xingyue: 127004030020
- Inner Diameter (ID): 94.9mm
- Outer Diameter (OD): 118.3mm
- Overall Height: 49.8mm
- Center Hole Mount (Tapered): 24.6/20mm
- Mounting Holes (center center) (Side by Side): 75mm
- Mounting Holes (center center) (Across): 37mm
- Mounting Holes: 9mm