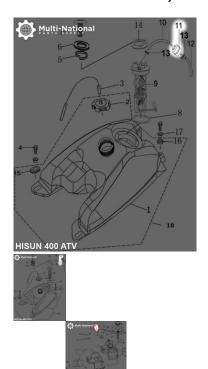

## Description

High pressure fuel filter / gas filter. Commonly used for (but not limited to) 400cc and 800cc engines, such as the Hisun 400cc and Hisun 800cc 4x4 ATVs and Hisun 800cc UTVs, as well as many other clones, rebrands and similar displacement machines.

Common Hisun model names are primarily listed as variations of "Hisun 400cc ATV", "Hisun HS400ATV", "HSUN HS400 E-mark EFI", "Hisun 800cc ATV", "Hisun HS800ATV", "HSUN HS800 E-mark EFI", "Hisun 800cc UTV", "Hisun HS800UTV" and "HSUN HS800 E-mark EFI". Common listed Hisun fuel filter part number is 17111-116-0000 and ERP part number is 17111-116-0000. Also applies to some other variations of Hisun models