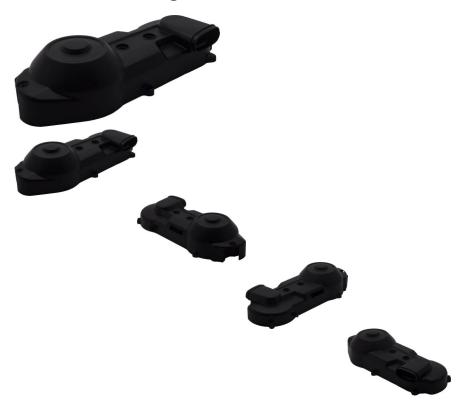

Engine Cover - Crank Case, Left, Yamaha, Honda, CF Moto, Hammerhead, 172MM, 250cc Engine Covers - PBC16249FF1

Rating: Not Rated Yet **Price** 

\$102.89

Ask a question about this product

## Description

This left crankcase cover is typically found in the Left Side Cover Assy section of several part manuals. Commonly used for but not limited to water cooled 172MM / 250cc engines. It is most popularly known for its use in Yamaha YH260, Honda Helix CN250 / CN250-A, CF Moto 172MM / 172MM-A / CF250 / 250cc, Hammerhead Twister UM250IIR / SS250 / GTS250 / GTS250, Beyond 260, Linhai 260cc, Blade XTX250, Gio Bikes GT250, Joyner Sand Viper 250cc / Dirt Devil 250cc SZ250DS, Yerf Dog, Tomberlin, as well as many other brands of ATVs, dirt bikes, scooters, go karts (buggies), and engines with alternative profile names.

## Approximate Dimensions:

- Total Length: 460mm (18.11")
- Bolt Hole Spacing (center to center): 70mm (2.76")
- Maximum Width: 185mm (7.28")