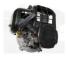

## Complete 33cc 2-Stroke Pocket Bike ENGINE - PBCX212

33CC PULL-START 2-STROKE ENGINE with Clutch Drum

Rating: Not Rated Yet **Price** 

\$147.65

Ask a question about this product

Description 33CC PULL-START 2-STROKE ENGINE with Clutch Drum

**USE T7F CHAIN** 

for POCKET MINI BIKE/SCOOTER/ATV

Specification:

Engine Model: 1E36F

1 / 2

Engine Type: Single cylinder, air-cooled, 2-stroke

Bore\*stoke(mm): 36\*32 Displacement(CC): 32.6 Max. Power(kw/rpm): 0.9/7000

Max. Torque and Rev(N. W/rpm): 1.5/5000 Start Model: Manual

Gear Ratio: 5: 1
Color : Orange

Fits the majority of gas scooters, pocket bikes, and mini choppers. High quality replacement engine. Please check measurement before purchase.