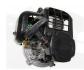

## Complete 33cc 2-Stroke Pocket Bike ENGINE - PBCX212

33CC PULL-START 2-STROKE ENGINE with Clutch Drum

Rating: Not Rated Yet **Price** 

\$147.65

Ask a question about this product

Description 33CC PULL-START 2-STROKE ENGINE with Clutch Drum

**USE T7F CHAIN** 

for POCKET MINI BIKE/SCOOTER/ATV

Specification:

Engine Model: 1E36F

1 / 2

Engine Type: Single cylinder, air-cooled, 2-stroke

Bore\*stoke(mm): 36\*32 Displacement(CC): 32.6 Max. Power(kw/rpm): 0.9/7000

Max. Torque and Rev(N. W/rpm): 1.5/5000 Start Model: Manual

Gear Ratio: 5: 1
Color : Orange

Fits the majority of gas scooters, pocket bikes, and mini choppers. High quality replacement engine. Please check measurement before purchase.