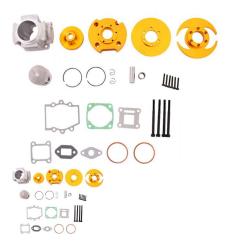

## Description

Big bore head CNC kit for 44-6 2-Stroke Engines. Commonly used for pocket bike / mini bike 49cc air cooled products. This is a dual valve high compression unit. CNC Gold.

44mm big-bore kit for 47cc and 49cc Chinese pocket bikes, mini quads, mini bikes, with case reed inducted engine. For example, stock bore on

1 / 2

the '47cc' engine is 40mm - meaning with the stock 32mm stroke, the engine size is actually approximately 40.2cc. This kit will increase your displacement to well over 50cc.

2 / 2