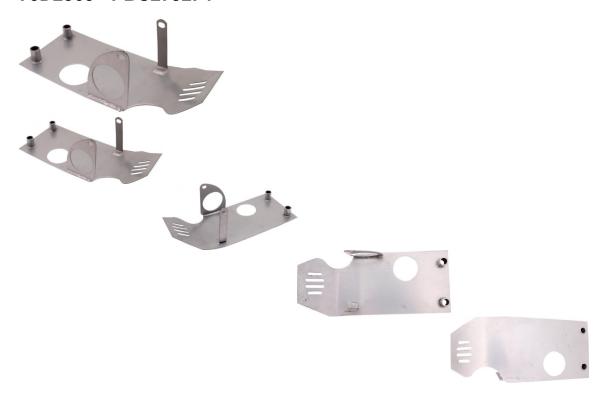

## Description

This Crash plate is fully Steel and applies to (but is not limited to) smaller models of 50cc 70cc 90cc 110cc 125cc 140cc dirt bikes. This is one of two common designs, this design has 2 different fastening arms and is asymmetrical. This plate is 34cm long and 14cm wide.