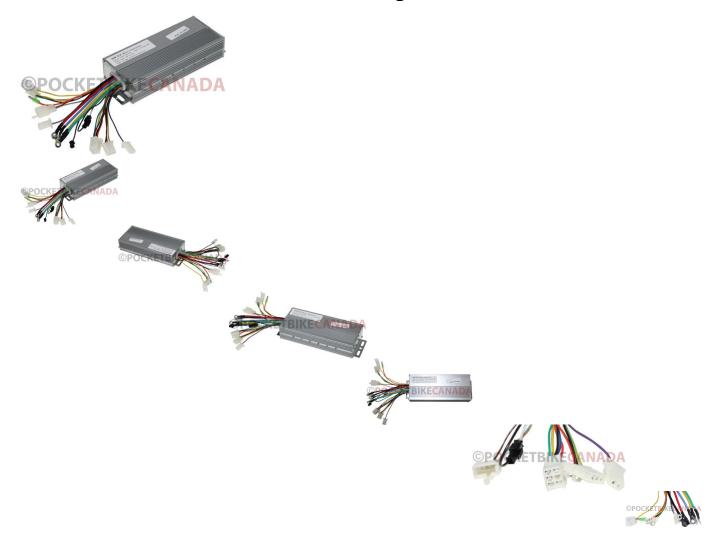

## Description

This is a 48V, 30A controller. These types of controllers are commonly (though not exclusively) used for E-bikes, electric scooters and electric mobility scooters.

- Specifications:
- Input Voltage: 48V
- Wattage: 1000W
- Current Limiting: 30A
- Phase Angle: 60 or 120
- Under Voltage Protection: 54±0.5V
- Case Dimensions: 190mm x 83mm x 40mm
- Power: Black Wire with Eyelet Connector
- Power: Red Wire with Eyelet Connector
- E-Lock: Small Orange Wire With Green/Silver Connector
- High Level Brake: Yellow Wire with Connector
- Low Level Brake: 2 Wire Orange/Green and Black Wire with Connector
- Speed Limiting: 2 wire small Blue & Black with Connector
- Speed Shifter: 3 Wire Green, Yellow & Black with Connector
- Soft Studying: White Wire with Connector (2)
- Motor Phases: Green Wire with Eyelet Connector
- Motor Phases: Yellow Wire with Eyelet Connector
- Motor Phases: Light Blue Wire with Eyelet Connector
- Throttle: 3 Wire Green/Yellow, Red/Black & Black with Connector
- Back: Grey Wire with Connector
- Motor Hall Sensor: 5 Wire Yellow, Red, Green, Blue & Black Wire with Connector
- Meter: Purple Wire with Connector