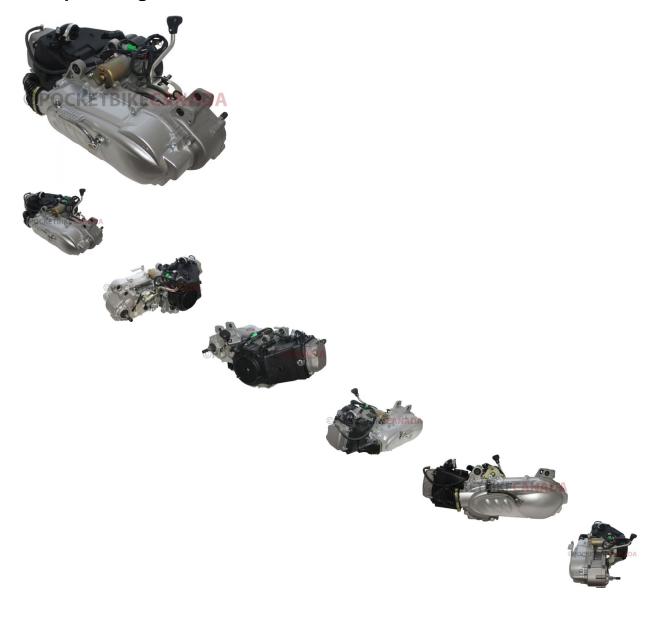

## Description

Complete Engine - 150cc GY6 'short case' configuration, electric start with kick start backup. This engine is most commonly (though not exclusively) used for 150cc scooters, 150cc buggies/go-karts, as well as a s ubset of 150cc ATVs, dirt bikes and other similar machines. Approximate Dimensions Front Engine Mounts: Sp acing: 145mm apart centre to centre

Bolt Size: 10mm

Approximate Dimensions Rear Engine Mounts: Spacing: 80mm apart centre to centre

Bolt Size: 8mm

Front and Rear Engine Mount Spacing: Spacing: 290mm apart centre to centre

Associated Parts: 80A8242 Carburetor