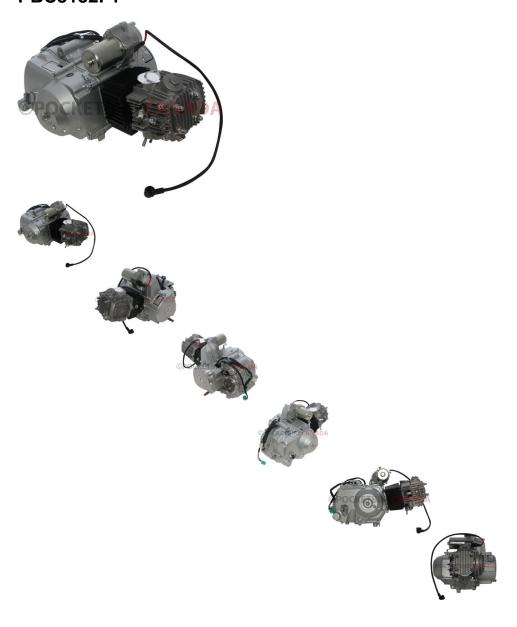

## Description

Complete Engine - 125cc horizontal engine, D-N-R (Drive-Neutral-Reverse), electric start configuration. The is engine is most commonly (though not exclusively) used for 125cc ATV's with reverse as well as buggies, go karts and other similar machines.

Commonly identified by Lifan series number 154FMI. This horizontal engine is 4-stroke, single cylinder, 2-valve and air cooled.

Start type: Electric start

Gear: D-N-R

Ignition type: CDI

Bore\*Stroke: 54mm\*54mm

Compression ratio: 9.0: 1

Max power: 6.5KW/8500r/min

Associated Parts: 20A9191 Intake

30A5200 Intake Gasket Set

80A5190 Carburetor - 19mm, Remote Choke (With Cable Attachment)

80A2190 Carburetor - 19mm, Manual Choke