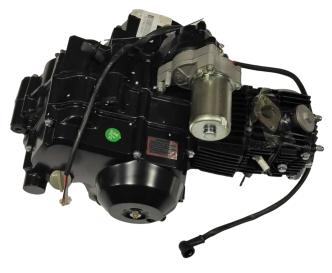

## Description

Complete Engine - 110cc horizontal engine, automatic configuration, electric start. This engine is most commonly (though not exclusively) used for 110cc automatic ATVs, dirt bikes, buggies, go karts and other similar machines. Commonly identified by engine series number 152FMH. This horizontal engine is 4-stroke, single cylinder, 2-valve and air cooled. Associated parts are intake 20A9191 and intake gasket set 30A5200. Start type: Electric start Gear: R-N-D Displacement: 107cc Ignition type: CDI Bore\*Stroke: 52.4mm\*49.5mm Compression ratio: 9.0: 1 Max Torque: 6.9N.M/6500r/min Max power: 5.0KW/8000r/min