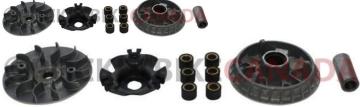

## Description

This front variator clutch is typically found in the Transmission Sub - Assembly section of several part manuals. Commonly used for but not limited to water cooled 172MM / 250cc engines. It is most popularly known for its use in Honda 250 173M, and CF Moto 172MM-B / CF250 172MM / CF259 / V3 / V5, as well as many other brands of ATVs, dirt bikes, scooters, go karts (buggies), and engines with alternative profile names.

## Manufacturer Part Numbers:

• CF Moto Part Numbers: 0130-0510A0, 172MM-B-0510A0 "TRANSMISSION ASSY"