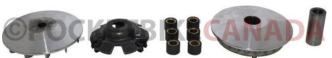

## Description

This front variator clutch is typically found in the Transmission Sub - Assembly section of several part manuals. Commonly used for but not limited to water cooled 172MM / 250cc engines. It is most popularly known for its use in Honda 250 173M, and CF Moto 172MM-B / CF250 172MM / CF259 / V3 / V5, as well as many other brands of ATVs, dirt bikes, scooters, go karts (buggies), and engines with alternative profile names.

## Manufacturer Part Numbers:

• CF Moto Part Numbers: 0130-0510A0, 172MM-B-0510A0 "TRANSMISSION ASSY"