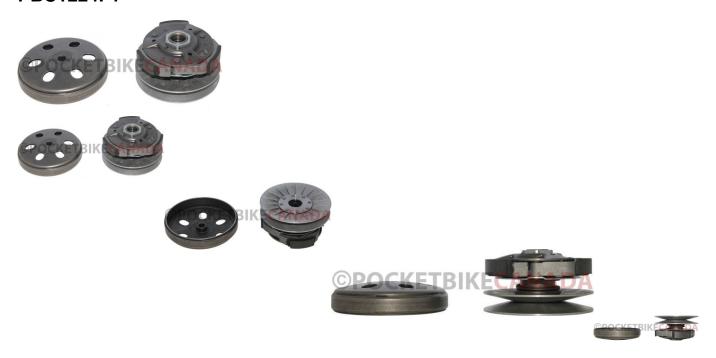

## Description

Complete rear pulley clutch assembly includes bell, torque driver and plate. Applies to (but is not limited to) Linhai 400cc (belt drive) ATV/UTV engines. This clutch works with the front clutch assembly 30A3625.

Common Linhai model names are primarily listed as variations of "Linhai ATV Dragon Fly 400", "Linhai ATV Bighorn 400 SE", "Linhai ATV Bighorn 400 2D", "Linhai UTV/CUV Bighorn 400 LX", "Linhai UTV/CUV Bighorn 400 Live-Axle" and "Linhai UTV/CUV Bighorn 400 IRS". Common listed Linhai drive pulley and clutch bell part number is 27248 or 27248C and listed as "Driven Assy Complete" in their parts lists.