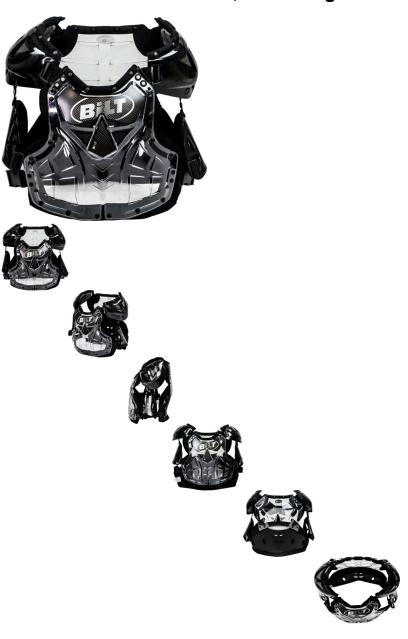

## Chest Protector - PHX-Bilt, Extra Large - PBC205-XLF1

Rating: Not Rated Yet **Price** 

\$89.99

1 / 2

MOTOSPORTS: ATV's | Dirt Bikes | Electric Scooters | Electric Bikes | PARTS - Chest

Ask a question about this product

## Description

PHX Bilt-Edition chest protector. Adult Extra Large. Features a user-friendly buckle system and adjustable strap system with quality pull-through webbed straps. Comfort foam chassis. Shoulder pads can be adjusted between 6 positions. Compatible with most neck braces. Vented for maximum airflow. This is the newest generation of PHX chest protectors which now include all-stainless steel snaps for durability and added longevity.