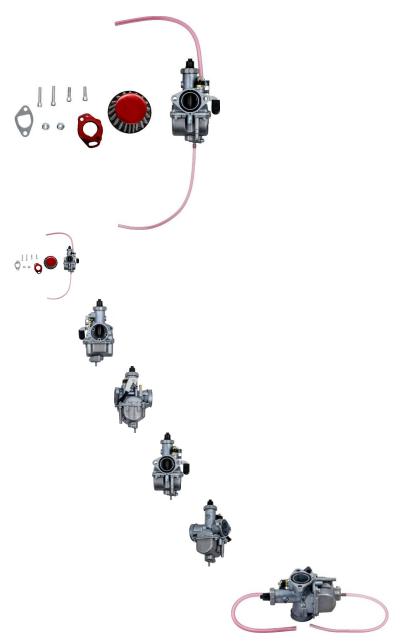

## Description

Set includes 1pc original Mikuni model VM22 carburetor (manual choke, 26mm profile), 1pc engine manifold intake attachment, 1pc manifold gasket and 6pcs of mounting hardware. Carburetor manifold opening is between 25mm and 26mm and therefore is often referred to as both 25mm and 26mm colloquially.

- Manifold Inner Diameter: 25.2mm
- Breather Inner Diameter: 34.6mm
- Breather Outer Diameter: 39.8mm
- Bolt Mount (centre to centre): 48mm