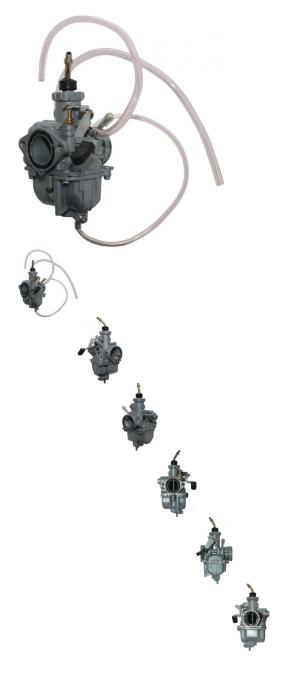

## Description

This 26mm carburetor with manual choke lever is most commonly used for (but not limited to) the Yamaha YBR 125 series and similar clones. This carb is applicable for many big brand and Chinese/Taiwanese/Korean brands between the 50 to 250cc range. Has a 26mm manifold opening, 40mm breather opening and 48mm center to center bolt mount.

- Manifold Inner Diameter: 26.6mm
- Breather Inner Diameter: 35.2mm
- Breather Outer Diameter: 39.8mm
- Bolt Mount (centre to centre): 48mm