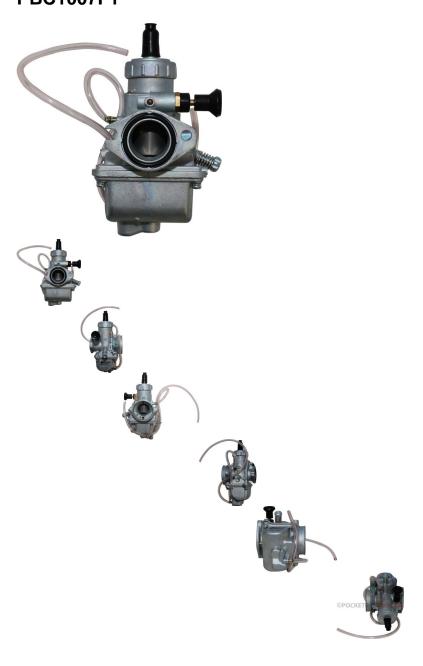

## Description

This Molkt brand performance 26mm carburetor with manual choke lever is most commonly used for (but not limited to) 110cc to 300cc ATVs and dirt bikes. By volume this part is most commonly used for 110cc, 125cc, 140cc and 155cc dirt bikes / pit bikes and outperforms all other carburetors, stock or performance for these machines, whether top name brand or no-name. Increased acceleration, throttle response and a finely pre-tuned stock setting yield a performance. Also very commonly used for many models of golf carts and other models of Go karts / buggies and some scooters. This carb has a 26mm manifold opening, 40mm breather opening and 47mm center to center bolt mount.

Manifold Inner Diameter: 25.5mm
Breather Inner Diameter: 40.6mm
Breather Outer Diameter: 45.5mm
Bolt Mount (centre to centre): 48mm