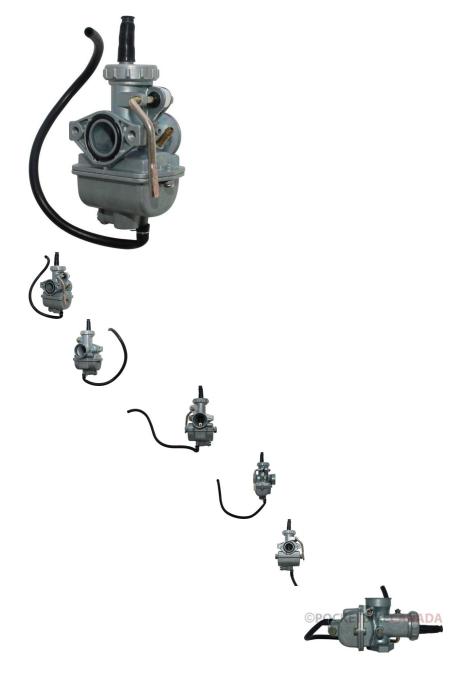

## Description

20mm, 49cc to 125cc carburetors most commonly used for (and not limited to) small 4-stroke dirt bikes and quads (ATVs). Also used for various 49cc 2-stroke as well as other 50cc to 125cc 4 stroke machines. This carb commonly goes by such names as "JH70", has a 20mm manifold opening, 30mm breather opening and 48mm center to center bolt mount.

- Manifold Inner Diameter: 19.8mm
- Breather Inner Diameter: 28.8mm
- Breather Outer Diameter: 32.8mm
- Bolt Mount (centre to centre): 48mm