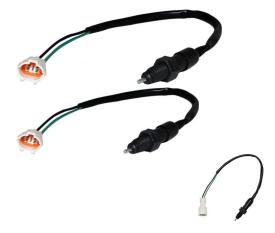

Brake Light Switch - Brake Pedal, 400cc - 10A8817 - PBC2071F1

Rating: Not Rated Yet **Price** 

\$25.47

Ask a question about this product

Description

Rear brake cable switch used to activate brake lights. This brake light switch is most commonly (but not exclusively) used for 400cc ATVs and UTVs from companies like Odes and Liangzi.