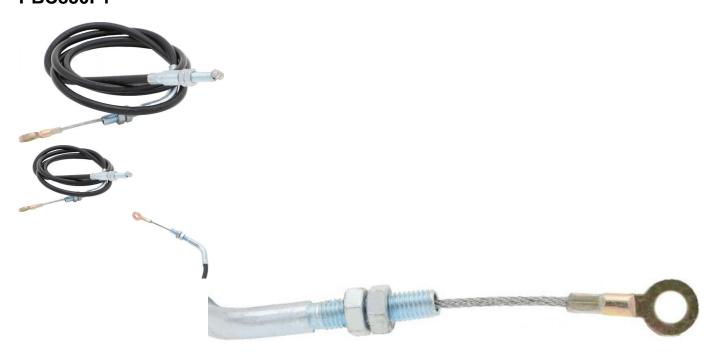

## Brake Cable - Bent Connector, M8, 150.5cm Total Length - CBL3700 - PBC850F1

Rating: Not Rated Yet **Price** 

\$29.39

Ask a question about this product

1 / 2

• Total Core Wire Length: 150.5cm

Sheath Length: 129.5cmBent Connector: 9.5cmThread Type: M8

Eye Connector Hole: 8mmCable Travel Length: 7.8cm

• Cable Stop: 6.6mm