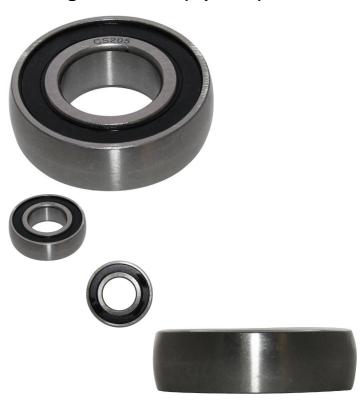

## Description

Bearing - CS205LU (2 pc set) 52x25x15. Most commonly used for (but not limited to) 500cc and 550cc EFI engines such as the Chironex Bandito 550cc EFI ATV, GIO Rock Liner 550cc EFI ATV, Buyang 550cc EFI ATV as well as many other clones, rebrands and similar displacement machines.

## Approximate dimensions:

- 52mm, outer diameter (OD)
- 25mm, inner diameter (ID)
- 15mm, thick